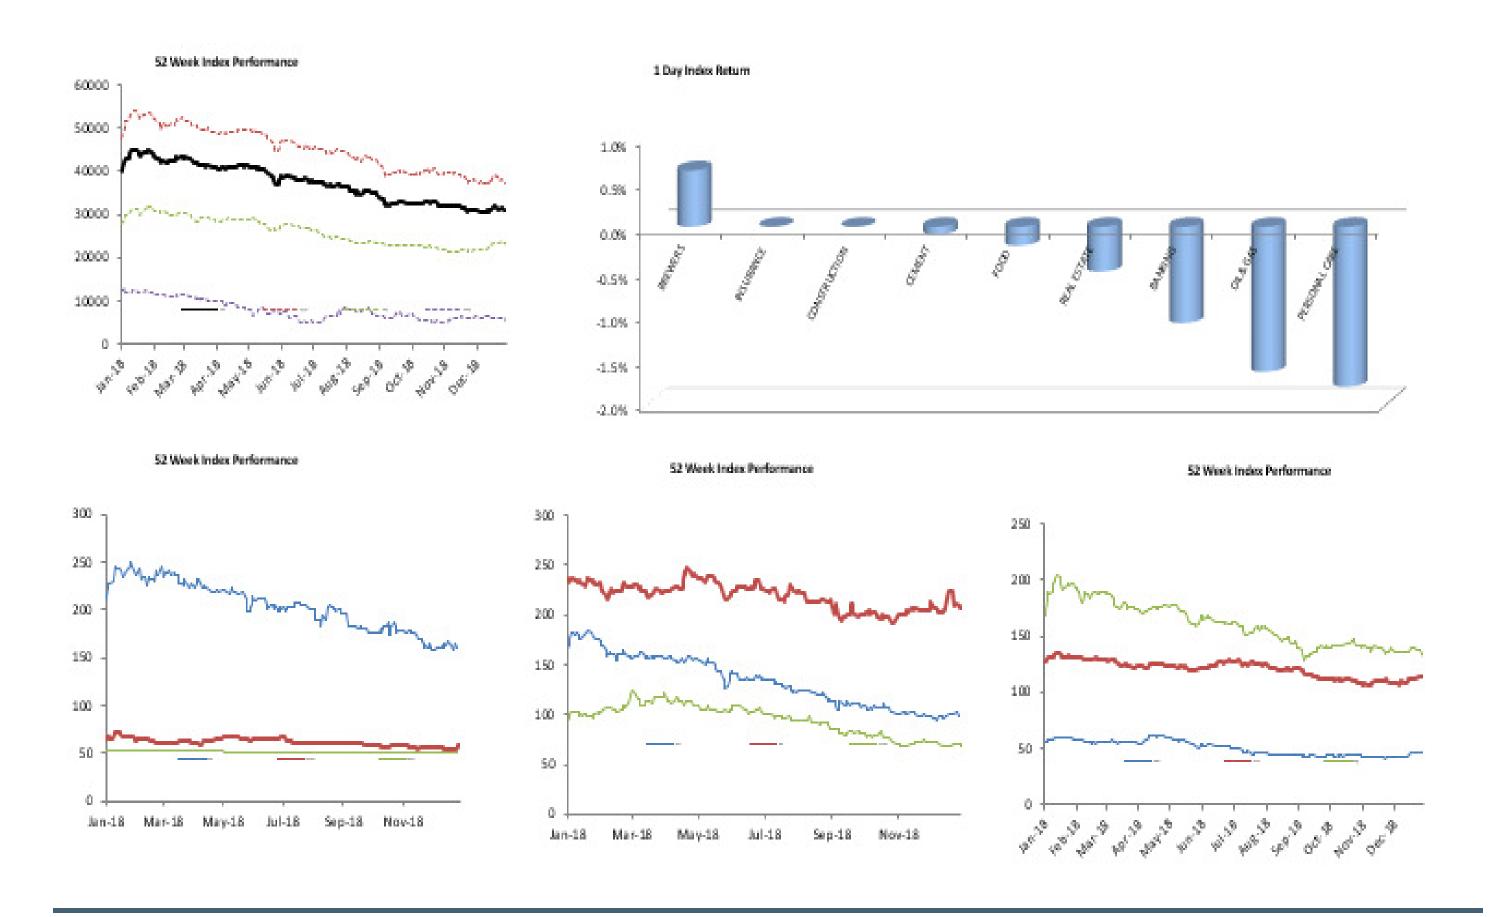

|                            |              |         |         |         |            |            |         | 52 Wk      |           |
|----------------------------|--------------|---------|---------|---------|------------|------------|---------|------------|-----------|
|                            |              | 1 Wk    | 3 Month | 6 Month |            |            | 52 Wk   | Volatility | 52 Wk Max |
| ARM Sector Indices         | 1 Day Return | Return  | Return  | Return  | QTD Return | YTD Return | Return  | (SD)       | Drawdown  |
| BANKING                    | -1.08%       | -4.64%  | -6.18%  | -17.89% | -3.84%     | -3.84%     | -19.64% | 1.27%      | -3.99%    |
| BREWERS                    | 0.63%        | -1.97%  | -7.31%  | -27.45% | -5.13%     | -5.13%     | -40.59% | 1.71%      | -6.07%    |
| CEMENT                     | -0.09%       | 1.25%   | -8.66%  | -19.44% | -2.18%     | -2.18%     | -20.36% | 1.81%      | -6.72%    |
| PERSONAL CARE              | -1.79%       | -1.00%  | -15.23% | -32.81% | -2.24%     | -2.24%     | -24.00% | 1.91%      | -5.80%    |
| CONSTRUCTION               | 0.00%        | 8.58%   | -1.60%  | -10.75% | 8.58%      | 8.58%      | -10.65% | 1.37%      | -6.44%    |
| FOOD                       | -0.21%       | -1.11%  | 3.62%   | -8.41%  | -1.54%     | -1.54%     | -11.89% | 1.52%      | -6.86%    |
| NSURANCE                   | 0.00%        | 2.61%   | 2.43%   | -10.71% | 1.00%      | 1.00%      | -9.73%  | 0.77%      | -2.52%    |
| OIL& GAS                   | -1.63%       | -1.84%  | 4.50%   | -10.45% | -1.67%     | -1.67%     | -15.77% | 1.29%      | -3.59%    |
| REAL ESTATE                | -0.50%       | -0.48%  | -0.06%  | -0.48%  | -0.48%     | -0.48%     | -3.80%  | 0.18%      | -0.60%    |
| ARM Capitalisation Indices |              |         |         |         |            |            |         |            |           |
| Large Cap (Top 10%)        | -0.24%       | -1.12%  | -5.72%  | -17.59% | -2.52%     | -2.52%     | -20.37% | 1.04%      | -3.76%    |
| Mid Cap (Mid 30%)          | -1.72%       | -2.10%  | 0.45%   | -13.60% | -3.09%     | -3.09%     | -15.63% | 0.80%      | -2.49%    |
| Small Cap (Bottom 60%)     | -12.79%      | -12.35% | -25.28% | 0.35%   | -13.32%    | -13.32%    | -58.21% | 4.71%      | -18.59%   |